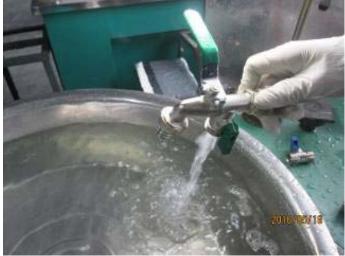

# 3. Field Test / On Site Test Results:

 $\boxtimes$  Conformed  $\square$  Not Conformed  $\square$  Pending

| Article          | Test item                                   | Sample size                | Result     | Remark / Findings |
|------------------|---------------------------------------------|----------------------------|------------|-------------------|
| 934778<br>934780 | Assembly check                              | 10pcs                      | Acceptable |                   |
| 934778<br>934780 | Function check under 4bar<br>water pressure | All sample size            | Acceptable |                   |
| 934778<br>934780 | Leakage test under 16bar<br>water pressure  | All sample size Acceptable |            |                   |
| 934778<br>934780 | Barcode scan                                | 6pcs                       | Readable   |                   |
| 934778<br>934780 | Batch code check                            | 10pcs                      | Acceptable | 20110725/30009    |
| 934778<br>934780 | Go and no go gauge check                    | All sample size            | Acceptable |                   |
| 934778           | 3M test                                     | 10pcs                      | Acceptable |                   |

V1.0 Page 11 of 15

934778-gauge check (1).jpg

934778-gauge check (4).jpg

934778-leakage check.jpg

934778-gauge check (3).jpg

934778-gauge check (5).jpg

This document is issued by Troika Inspection Service Company.