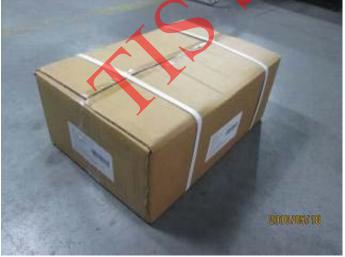

2. AQL (Workmanship appearance & Function inspection findings) 🖾 Conformed 🗖 Not Conformed 🗍 Pending Combine sample size: 200pcs

| Defect description       |                   | Critical | Major | Minor |
|--------------------------|-------------------|----------|-------|-------|
| For 934778: s/s: 67pcs   |                   |          |       |       |
| Colour stain on product  |                   | 0        | 0     | 1     |
| Scratch on product       |                   | 0        | 0     | 1     |
| Poor printing on product |                   | 0        | 0     | 1     |
| For 934780: s/s: 133pcs  |                   |          |       |       |
| Poor plating on product  |                   | 0        | 0     | 2     |
| Dent mark on product     |                   | 0        | 0     | 1     |
|                          |                   |          |       |       |
|                          | Total defectives: | 0        | 0     | 6     |
|                          | Maximum allowed:  | 0        | 7     | 14    |

# 4. Packaging & Product Conformity

Conformed Dot Conformed Pending

| Article | QTY/<br>CTN<br>X- Ply | QTY/<br>Inner<br>X- Ply | Shipping<br>Mark | Products | Bar Code<br>On Unit | Bar Code<br>On inner / outer<br>carton | Bar code<br>Readable |
|---------|-----------------------|-------------------------|------------------|----------|---------------------|----------------------------------------|----------------------|
| 934778  | 2-Ply                 | 2-Ply                   | Pass             | Pass     | 3276005595347       | 03276005595361<br>03276005595354       | Readable             |
| 934780  | 2-Ply                 | 2-Ply                   | Pass             | Pass     | 3276005595262       | 03276005595286<br>03276005595279       | Readable             |
|         |                       |                         |                  |          |                     |                                        |                      |