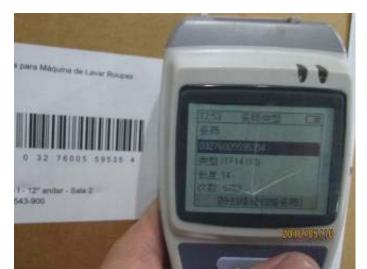

# Report No.:TIS-CTS-00000

934778-weight check (2).jpg

934780-assembly check.jpg

934780-barcode scan (2).jpg

0 32 74005 33527 9 A1- 12" andar - Sala 2 4543-900

934780-barcode scan (1).jpg

934780-barcode scan (3).jpg