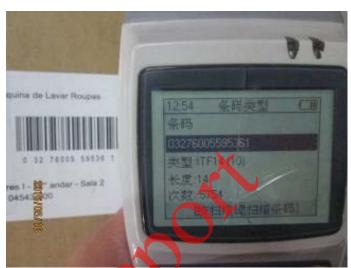

# 3. Field Test / On Site Test Results:

 $\boxtimes$  Conformed  $\square$  Not Conformed  $\square$  Pending

| Article          | Test item                                   | Sample size                | Result     | Remark / Findings |
|------------------|---------------------------------------------|----------------------------|------------|-------------------|
| 934778<br>934780 | Assembly check                              | 10pcs                      | Acceptable |                   |
| 934778<br>934780 | Function check under 4bar<br>water pressure | All sample size            | Acceptable |                   |
| 934778<br>934780 | Leakage test under 16bar<br>water pressure  | All sample size Acceptable |            |                   |
| 934778<br>934780 | Barcode scan                                | 6pcs                       | Readable   |                   |
| 934778<br>934780 | Batch code check                            | 10pcs                      | Acceptable | 20110725/30009    |
| 934778<br>934780 | Go and no go gauge check                    | All sample size            | Acceptable |                   |
| 934778           | 3M test                                     | 10pcs                      | Acceptable |                   |

# 4. Packaging & Product Conformity

Conformed Dot Conformed Pending

| Article | QTY/<br>CTN<br>X- Ply | QTY/<br>Inner<br>X- Ply | Shipping<br>Mark | Products | Bar Code<br>On Unit | Bar Code<br>On inner / outer<br>carton | Bar code<br>Readable |
|---------|-----------------------|-------------------------|------------------|----------|---------------------|----------------------------------------|----------------------|
| 934778  | 2-Ply                 | 2-Ply                   | Pass             | Pass     | 3276005595347       | 03276005595361<br>03276005595354       | Readable             |
| 934780  | 2-Ply                 | 2-Ply                   | Pass             | Pass     | 3276005595262       | 03276005595286<br>03276005595279       | Readable             |
|         |                       |                         |                  |          |                     |                                        |                      |

# Report No.:TIS-CTS-00000

934778-weight check (2).jpg

934780-assembly check.jpg

934780-barcode scan (2).jpg

0 32 74005 33527 9 A1- 12" andar - Sala 2 4543-900

934780-barcode scan (1).jpg

934780-barcode scan (3).jpg