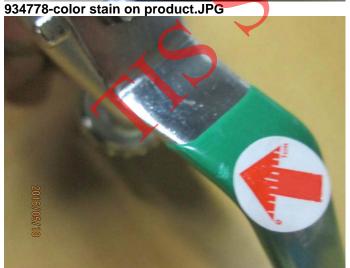

2. AQL (Workmanship appearance & Function inspection findings) 🖾 Conformed 🗖 Not Conformed 🗍 Pending Combine sample size: 200pcs

| Defect description       |                   | Critical | Major | Minor |
|--------------------------|-------------------|----------|-------|-------|
| For 934778: s/s: 67pcs   |                   |          |       |       |
| Colour stain on product  |                   | 0        | 0     | 1     |
| Scratch on product       |                   | 0        | 0     | 1     |
| Poor printing on product |                   | 0        | 0     | 1     |
| For 934780: s/s: 133pcs  |                   |          |       |       |
| Poor plating on product  |                   | 0        | 0     | 2     |
| Dent mark on product     |                   | 0        | 0     | 1     |
|                          |                   |          |       |       |
|                          | Total defectives: | 0        | 0     | 6     |
|                          | Maximum allowed:  | 0        | 7     | 14    |