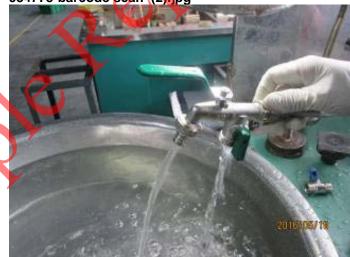

# 3. Field Test / On Site Test Results:

 $\boxtimes$  Conformed  $\square$  Not Conformed  $\square$  Pending

| Article          | Test item                                   | Sample size                | Result     | Remark / Findings |
|------------------|---------------------------------------------|----------------------------|------------|-------------------|
| 934778<br>934780 | Assembly check                              | 10pcs                      | Acceptable |                   |
| 934778<br>934780 | Function check under 4bar<br>water pressure | All sample size            | Acceptable |                   |
| 934778<br>934780 | Leakage test under 16bar<br>water pressure  | All sample size Acceptable |            |                   |
| 934778<br>934780 | Barcode scan                                | 6pcs                       | Readable   |                   |
| 934778<br>934780 | Batch code check                            | 10pcs                      | Acceptable | 20110725/30009    |
| 934778<br>934780 | Go and no go gauge check                    | All sample size            | Acceptable |                   |
| 934778           | 3M test                                     | 10pcs                      | Acceptable |                   |

V1.0 Page 11 of 15

934778-gauge check (1).jpg

934778-gauge check (4).jpg

934778-leakage check.jpg

934778-gauge check (3).jpg

934778-gauge check (5).jpg

This document is issued by Troika Inspection Service Company.