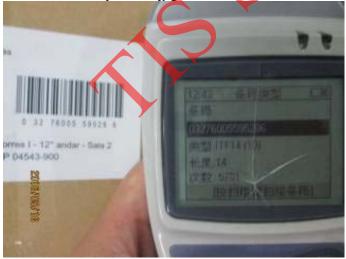

# Report No.:TIS-CTS-00000

934778-weight check (2).jpg

934780-assembly check.jpg

934780-barcode scan (2).jpg

0 32 74005 33527 9 A1- 12" andar - Sala 2 4543-900

934780-barcode scan (1).jpg

934780-barcode scan (3).jpg