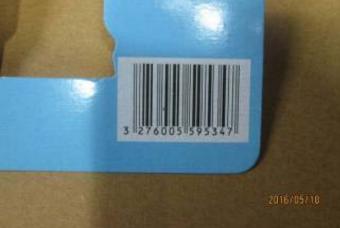

# 4. Packaging & Product Conformity

Conformed Dot Conformed Pending

| Article | QTY/<br>CTN<br>X- Ply | QTY/<br>Inner<br>X- Ply | Shipping<br>Mark | Products | Bar Code<br>On Unit | Bar Code<br>On inner / outer<br>carton | Bar code<br>Readable |
|---------|-----------------------|-------------------------|------------------|----------|---------------------|----------------------------------------|----------------------|
| 934778  | 2-Ply                 | 2-Ply                   | Pass             | Pass     | 3276005595347       | 03276005595361<br>03276005595354       | Readable             |
| 934780  | 2-Ply                 | 2-Ply                   | Pass             | Pass     | 3276005595262       | 03276005595286<br>03276005595279       | Readable             |
|         |                       |                         |                  |          |                     |                                        |                      |