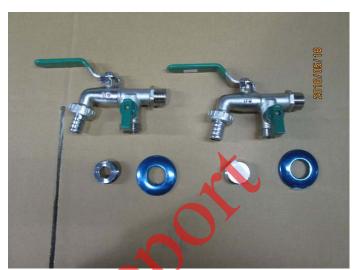

# 4. Packaging & Product Conformity

Conformed Dot Conformed Pending

| Article | QTY/<br>CTN<br>X- Ply | QTY/<br>Inner<br>X- Ply | Shipping<br>Mark | Products | Bar Code<br>On Unit | Bar Code<br>On inner / outer<br>carton | Bar code<br>Readable |
|---------|-----------------------|-------------------------|------------------|----------|---------------------|----------------------------------------|----------------------|
| 934778  | 2-Ply                 | 2-Ply                   | Pass             | Pass     | 3276005595347       | 03276005595361<br>03276005595354       | Readable             |
| 934780  | 2-Ply                 | 2-Ply                   | Pass             | Pass     | 3276005595262       | 03276005595286<br>03276005595279       | Readable             |
|         |                       |                         |                  |          |                     |                                        |                      |

Remark: compare with client' ref sample, artwork, shipping mark, PO.

5. Product Size & Weight Check