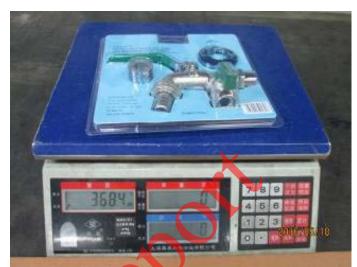

# 

934778-weight check (1).jpg

# Report No.:TIS-CTS-00000

934778-weight check (2).jpg

934780-assembly check.jpg

934780-barcode scan (2).jpg

0 32 74005 33527 9 A1- 12" andar - Sala 2 4543-900

934780-barcode scan (1).jpg

934780-barcode scan (3).jpg