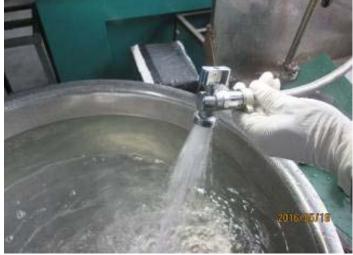

# 3. Field Test / On Site Test Results:

 $\boxtimes$  Conformed  $\square$  Not Conformed  $\square$  Pending

| Article          | Test item                                   | Sample size                | Result     | Remark / Findings |
|------------------|---------------------------------------------|----------------------------|------------|-------------------|
| 934778<br>934780 | Assembly check                              | 10pcs                      | Acceptable |                   |
| 934778<br>934780 | Function check under 4bar<br>water pressure | All sample size            | Acceptable |                   |
| 934778<br>934780 | Leakage test under 16bar<br>water pressure  | All sample size Acceptable |            |                   |
| 934778<br>934780 | Barcode scan                                | 6pcs                       | Readable   |                   |
| 934778<br>934780 | Batch code check                            | 10pcs                      | Acceptable | 20110725/30009    |
| 934778<br>934780 | Go and no go gauge check                    | All sample size            | Acceptable |                   |
| 934778           | 3M test                                     | 10pcs                      | Acceptable |                   |