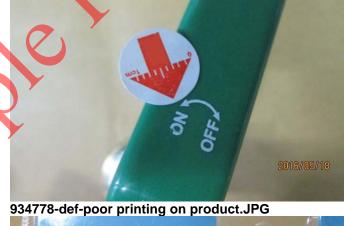

2. AQL (Workmanship appearance & Function inspection findings) 🖾 Conformed 🗖 Not Conformed 🗍 Pending Combine sample size: 200pcs

| Defect description       |                   | Critical | Major | Minor |
|--------------------------|-------------------|----------|-------|-------|
| For 934778: s/s: 67pcs   |                   |          |       |       |
| Colour stain on product  |                   | 0        | 0     | 1     |
| Scratch on product       |                   | 0        | 0     | 1     |
| Poor printing on product |                   | 0        | 0     | 1     |
| For 934780: s/s: 133pcs  |                   |          |       |       |
| Poor plating on product  |                   | 0        | 0     | 2     |
| Dent mark on product     |                   | 0        | 0     | 1     |
|                          |                   |          |       |       |
|                          | Total defectives: | 0        | 0     | 6     |
|                          | Maximum allowed:  | 0        | 7     | 14    |